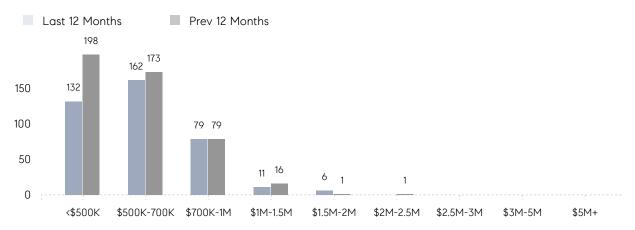

| 103%      |          |
|                | AVERAGE SOLD PRICE | \$612,750 | \$657,843 | -7%      |
|                | # OF CONTRACTS     | 11        | 12        | -8%      |
|                | NEW LISTINGS       | 6         | 8         | -25%     |
| Condo/Co-op/TH | AVERAGE DOM        | -         | 48        | -        |
|                | % OF ASKING PRICE  | -         | 98%       |          |
|                | AVERAGE SOLD PRICE | -         | \$413,750 | -        |
|                | # OF CONTRACTS     | 4         | 1         | 300%     |
|                | NEW LISTINGS       | 4         | 3         | 33%      |
|                |                    |           |           |          |

# Washington Township

DECEMBER 2022

### Monthly Inventory



### Contracts By Price Range



### Listings By Price Range



# COMPASS



Compass makes no representations or warranties, express or implied, with respect to future market conditions or prices of residential product at the time the subject property or any competitive property is complete and ready for occupancy or with respect to any report, study, finding, recommendation or other information provided by Compass herein. Moreover, no warranty, express or implied, is made or should be assumed regarding the accuracy, adequacy, completeness, legality, reliability, merchantability or fitness for a particular purpose of any information, in part or whole, contained herein. All material is presented with the understanding that Compass shall not be deemed to provide legal, accounting or other professional services. This is no