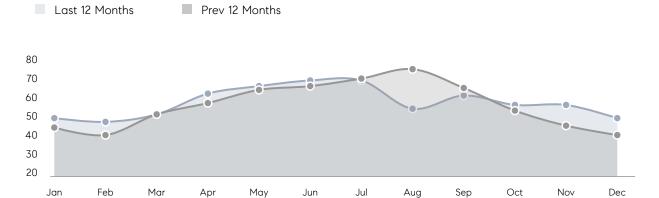

| % OF ASKING PRICE  | 100%      | 103%      |          |
|                | AVERAGE SOLD PRICE | \$612,750 | \$657,843 | -7%      |
|                | # OF CONTRACTS     | 11        | 12        | -8%      |
|                | NEW LISTINGS       | 6         | 8         | -25%     |
| Condo/Co-op/TH | AVERAGE DOM        | -         | 48        | -        |
|                | % OF ASKING PRICE  | -         | 98%       |          |
|                | AVERAGE SOLD PRICE | -         | \$413,750 | -        |
|                | # OF CONTRACTS     | 4         | 1         | 300%     |
|                | NEW LISTINGS       | 4         | 3         | 33%      |
|                |                    |           |           |          |

# Washington Township

DECEMBER 2022

### Monthly Inventory



### Contracts By Price Range



### Listings By Price Range



# COMPASS



Compass makes no representations or warranties, express or implied, with respect to future market conditions or prices of residential product at the time the subject property or any competitive property is complete and ready for occupancy or with respect to any report, study, finding, recommendation or other information provided by Compass herein. Moreover, no warranty, express or implied, is made or should be assumed regarding the accuracy, adequacy, completeness, legality, reliability, merchantability or fitness for a particular purpose of any information, in part or whole, contained herein. All material is presented with the understanding that Compass shall not be deemed to provide legal, accounting or other p