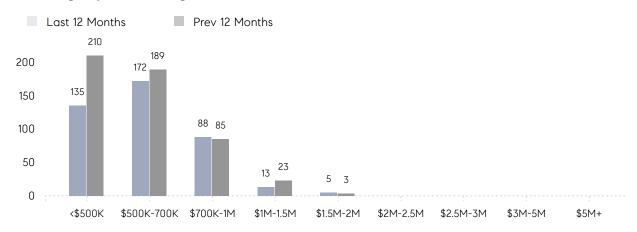

|                | AVERAGE SOLD PRICE | \$612,750 | \$657,843 | -7%      |
|                | # OF CONTRACTS     | 11        | 12        | -8%      |
|                | NEW LISTINGS       | 6         | 8         | -25%     |
| Condo/Co-op/TH | AVERAGE DOM        | -         | 48        | -        |
|                | % OF ASKING PRICE  | -         | 98%       |          |
|                | AVERAGE SOLD PRICE | -         | \$413,750 | -        |
|                | # OF CONTRACTS     | 4         | 1         | 300%     |
|                | NEW LISTINGS       | 4         | 3         | 33%      |
|                |                    |           |           |          |

# Washington Township

DECEMBER 2022

### Monthly Inventory



### Contracts By Price Range



### Listings By Price Range



# COMPASS



Compass makes no representations or warranties, express or implied, with respect to future market conditions or prices of residential product at the time the subject property or any competitive property is complete and ready for occupancy or with respect to any report, study, finding, recommendation or other information provided by Compass herein. Moreover, no warranty, express or implied, is made or should be assumed regarding the accuracy, adequacy, completeness, legality, reliability, merchantability or fitness for a particular purpose of any information, in part or whole, contained herein. All material is presented with the understanding that Compass shall not be deemed to provide legal, accounting or other professional services. This is not intended to solicit the purch